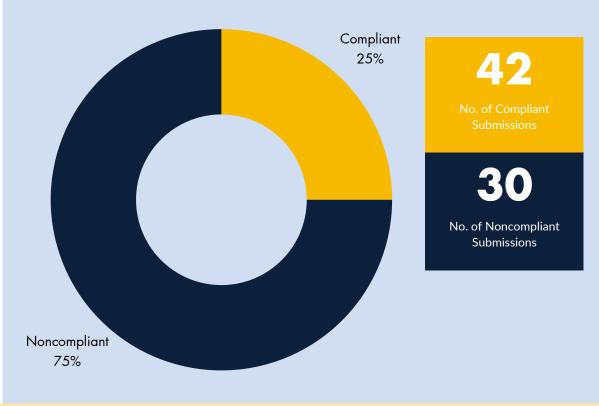

# 2024 ANNUAL SUBMISSION BREAKDOWN

LGUs submit local cultural inventories (LCIs) by virtue of existing relevant laws and DILG-NCCA Joint Memorandum Circular 2021-001.