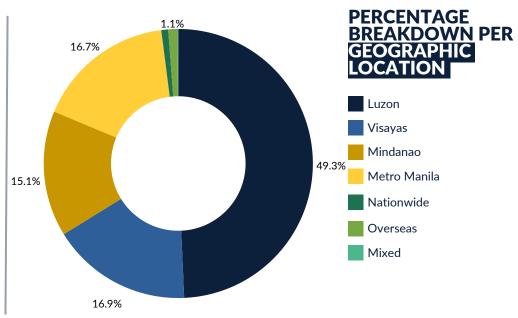

## NO. OF CULTURAL PROPERTIES IN THE PUBLIC DATABASE

The following numbers represent the cultural properties in the Registry which are accessible to the public through the online portal. 10,833

New **49** 