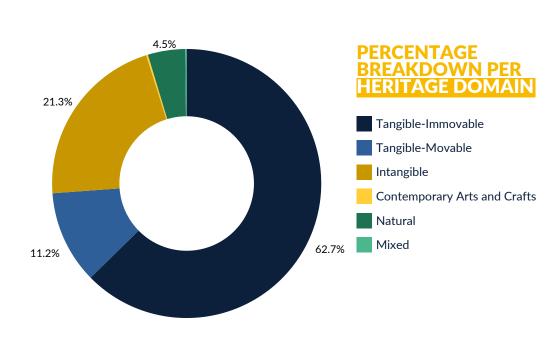

## NO. OF CULTURAL PROPERTIES IN THE PUBLIC DATABASE

The following numbers represent the cultural properties in the Registry which are accessible to the public through the online portal. 10,833

New **49** 